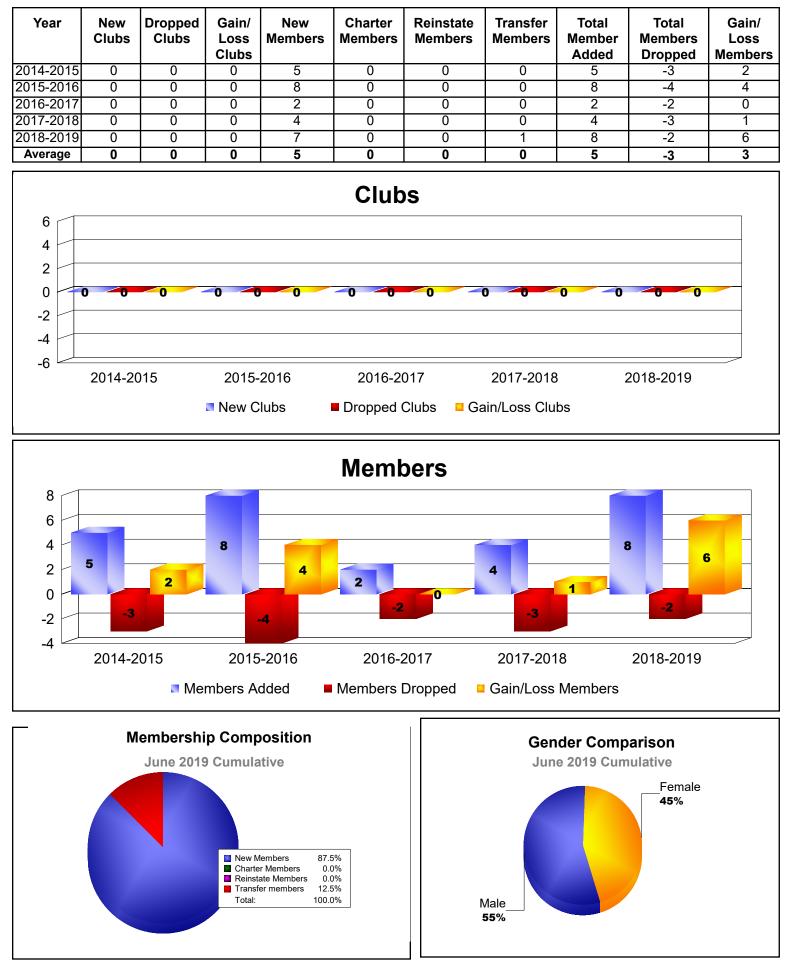

## **District U 3 ST PIERRE & MIQ**

## As of June 2019 Cumulative

| Year      | New<br>Clubs | Dropped<br>Clubs | Gain/<br>Loss<br>Clubs | New<br>Members | Charter<br>Members | Reinstate<br>Members | Transfer<br>Members | Total<br>Member<br>Added | Total<br>Members<br>Dropped | Gain/<br>Loss<br>Members |
|-----------|--------------|------------------|------------------------|----------------|--------------------|----------------------|---------------------|--------------------------|-----------------------------|--------------------------|
| 2014-2015 | 0            | -1               | -1                     | 84             | 0                  | 4                    | 0                   | 88                       | -91                         | -3                       |
| 2015-2016 | 0            | 0                | 0                      | 57             | 2                  | 5                    | 1                   | 65                       | -79                         | -14                      |
| 2016-2017 | 0            | 0                | 0                      | 68             | 1                  | 5                    | 1                   | 75                       | -69                         | 6                        |
| 2017-2018 | 0            | 0                | 0                      | 84             | 0                  | 1                    | 1                   | 86                       | -61                         | 25                       |
| 2018-2019 | 0            | 0                | 0                      | 53             | 1                  | 2                    | 1                   | 57                       | -83                         | -26                      |
| Average   | 0            | 0                | 0                      | 69             | 1                  | 3                    | 1                   | 74                       | -77                         | -2                       |