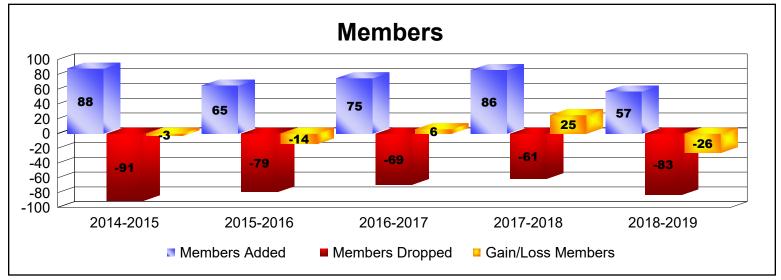

## **District U 3 QUEBEC**

## As of June 2019 Cumulative

| Year      | New<br>Clubs | Dropped<br>Clubs | Gain/<br>Loss<br>Clubs | New<br>Members | Charter<br>Members | Reinstate<br>Members | Transfer<br>Members | Total<br>Member<br>Added | Total<br>Members<br>Dropped | Gain/<br>Loss<br>Members |
|-----------|--------------|------------------|------------------------|----------------|--------------------|----------------------|---------------------|--------------------------|-----------------------------|--------------------------|
| 2014-2015 | 0            | -1               | -1                     | 84             | 0                  | 4                    | 0                   | 88                       | -91                         | -3                       |
| 2015-2016 | 0            | 0                | 0                      | 57             | 2                  | 5                    | 1                   | 65                       | -79                         | -14                      |
| 2016-2017 | 0            | 0                | 0                      | 68             | 1                  | 5                    | 1                   | 75                       | -69                         | 6                        |
| 2017-2018 | 0            | 0                | 0                      | 84             | 0                  | 1                    | 1                   | 86                       | -61                         | 25                       |
| 2018-2019 | 0            | 0                | 0                      | 53             | 1                  | 2                    | 1                   | 57                       | -83                         | -26                      |
| Average   | 0            | 0                | 0                      | 69             | 1                  | 3                    | 1                   | 74                       | -77                         | -2                       |